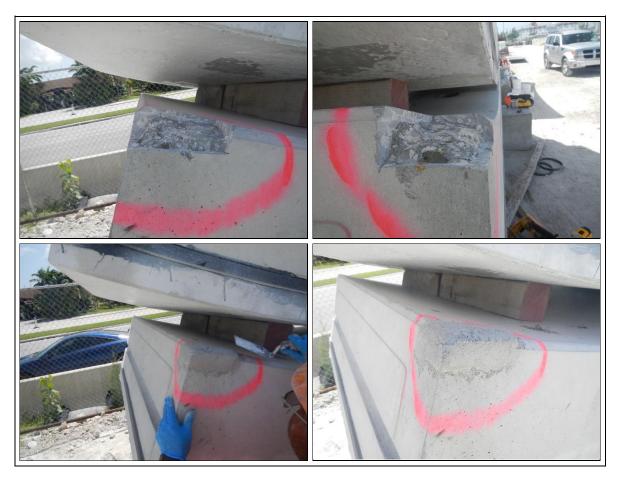

## **CASE STUDY : PHOSCRETE VO Precast Panel Repairs - Tunnel**

Location: Watson Island, Miami, FL

Ambient Temperature: <u>91°F, Sunny</u>

Agency: Bouygues Civil Works Florida

## **Contact:**

Wilfredo Espinosa, Precast QA/QC Manager, wilfredo.espinoza@nicholsonconstruction.com

Installation Date: 27 July 2012

Link to Google Photos Album

**Installation Notes:** Damaged panels were repaired using Phoscrete VO. Material was hand-packed and trowel-finished, and ground to specifications. Panels were then installed in the Miami Tunnel. Precast manager worked again with Phoscrete on a subsequent project with Nicholson Construction.